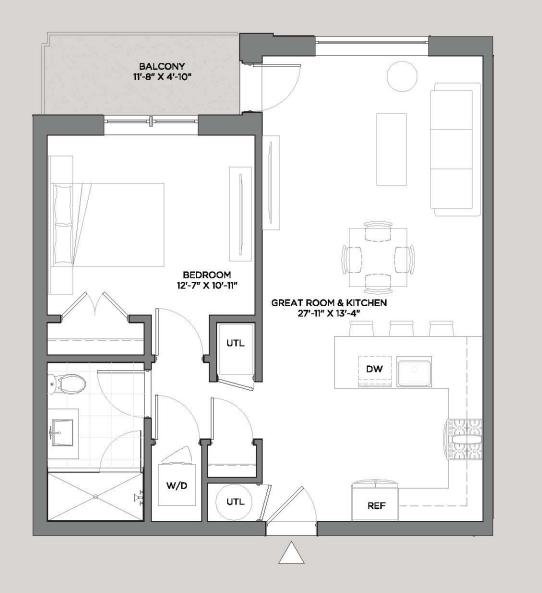

## THE SHORELINE

1 Bedroom, 1 Bath | 819 Sq Ft

143 Sound Beach Ave, Old Greenwich, CT | TheStationHouseGreenwich.com

Renderings are intended only as a general reference. Features, materials, finishes and layout of unit may be different than shown.