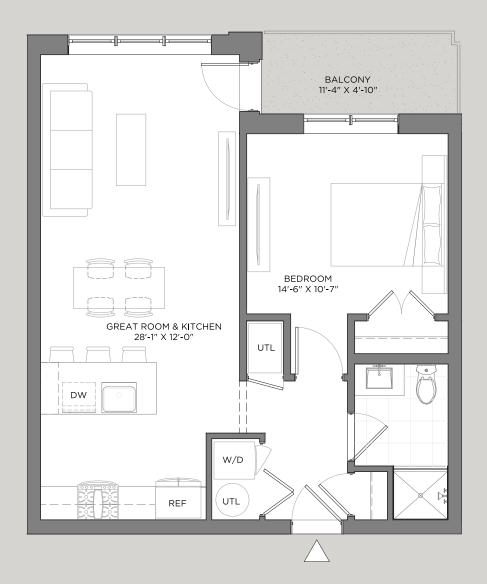

## THE CABLE CAR

1 Bedroom, 1 Bath | Average 776 Sq Ft

143 Sound Beach Ave, Old Greenwich, CT | TheStationHouseGreenwich.com

Renderings are intended only as a general reference. Features, materials, finishes and layout of unit may be different than shown.