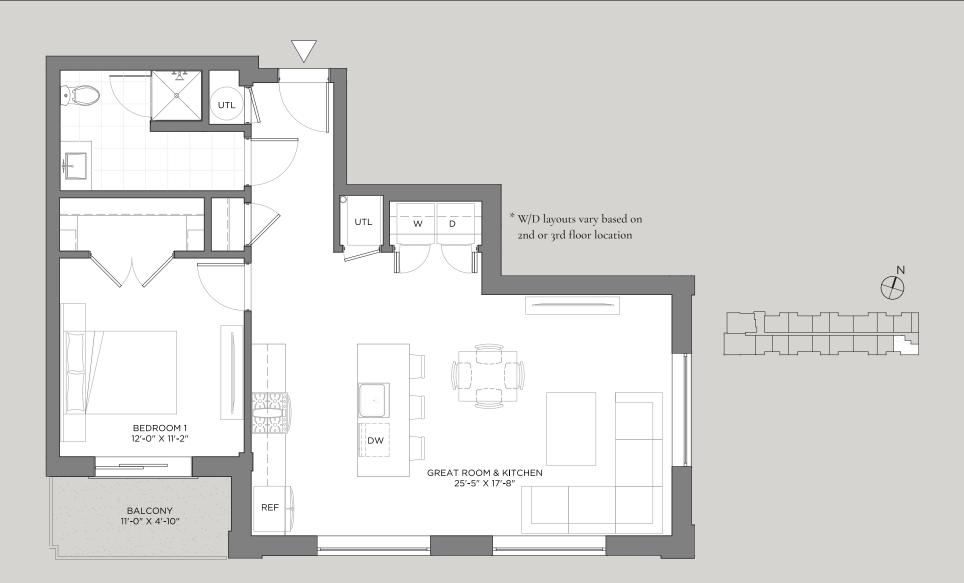

## THE VERMONTER

1 Bedroom, 1 Bath | 940 Sq Ft

143 Sound Beach Ave, Old Greenwich, CT | TheStationHouseGreenwich.com

Renderings are intended only as a general reference. Features, materials, finishes and layout of unit may be different than shown.